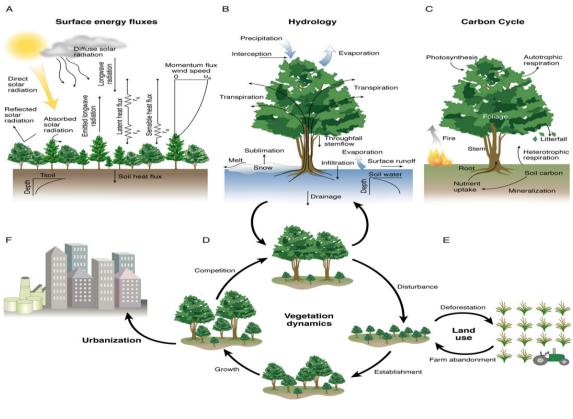

## **Community Land Model**

- Open source
- Extensively documented and evaluated
- Comprehensive range of processes through a modular code structure
- Current version: CLM4, preceding version: CLM3.5

Bonan, 2008