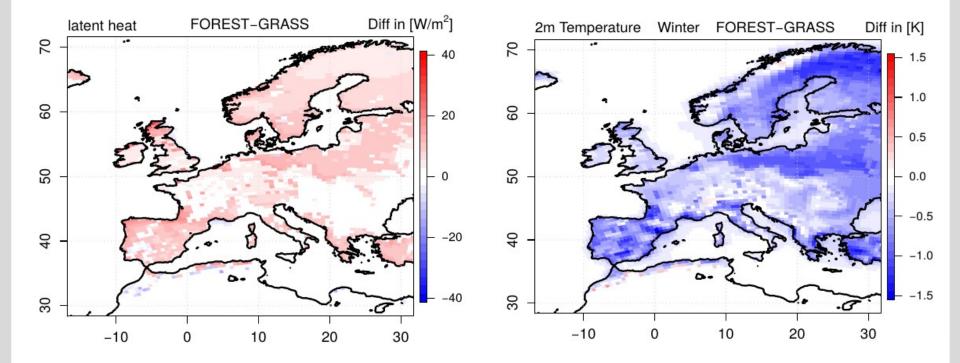

### **Near Surface Temperature - Winter**

#### **Near Surface Temperature - Winter**