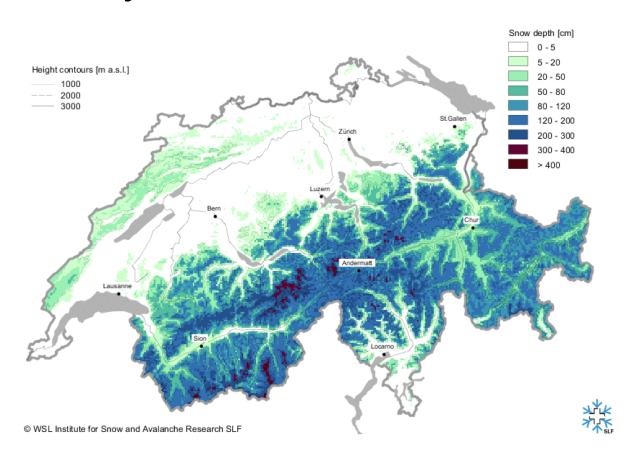

Swiss Confederation

# On an improved snow analysis about a not so tentative plantat MCH

Sascha Bellaire<sup>1</sup>, Varun Sharma<sup>3</sup>, Louise Braud<sup>1</sup>, Michael Lehning<sup>2,3</sup>, Jean-Marie Bettems<sup>1</sup>

### Snow height (local) - Model results



Weissfluhjoch – Winter 2015-16

Time

### Snow Analysis – What do we need?



### Snow Analysis – What do we need?



### Snow Analysis – How do we get there?



Satellite Imagery

### Snow Analysis – How do we get there?



### Snow Analysis – How do we get there?





Swiss Confederation

## Thank you! Questions or Comments?

Sascha Bellaire, Louise Braud, Michael Lehing, Jean-Marie Bettems

Contact: sascha.bellaire@meteoswiss.ch