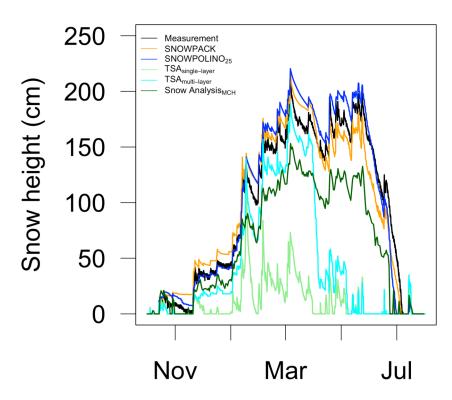

Swiss Confederation

# On an improved snow analysis about a not so tentative plantat MCH

Sascha Bellaire<sup>1</sup>, Varun Sharma<sup>3</sup>, Louise Braud<sup>1</sup>, Michael Lehning<sup>2,3</sup>, Jean-Marie Bettems<sup>1</sup>

### Snow height (local) - Model results



Weissfluhjoch – Winter 2015-16

Time

### Snow Analysis – What do we need?



### Snow Analysis – What do we need?



### Snow Analysis – How do we get there?



Satellite Imagery

### Snow Analysis – How do we get there?



### Snow Analysis – How do we get there?





Swiss Confederation

## Thank you! Questions or Comments?

Sascha Bellaire, Louise Braud, Michael Lehing, Jean-Marie Bettems

Contact: sascha.bellaire@meteoswiss.ch