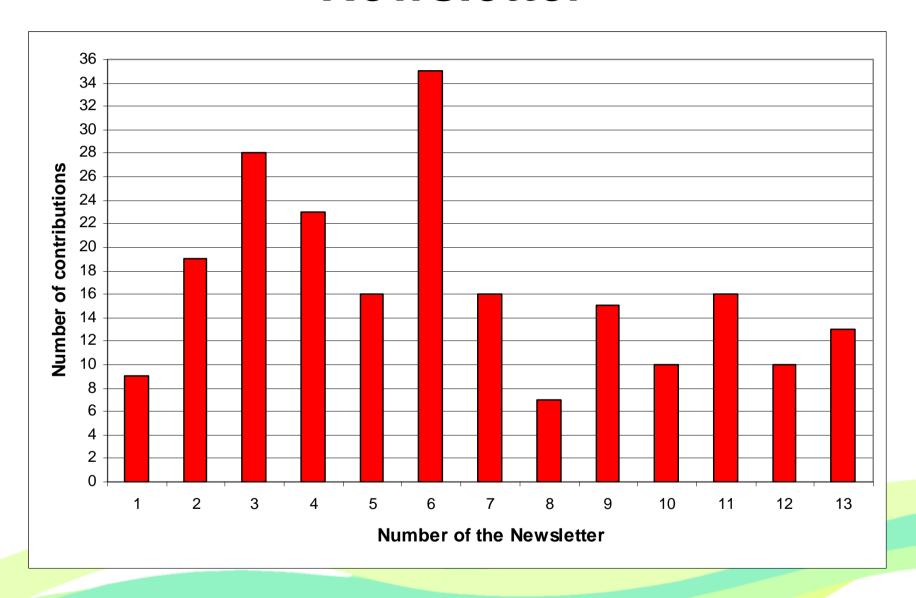

## Newsletter

- N°13 Published on April 2013
- 13 contributions well distributed among the WGs:
  - ✓ 2 in WG1
  - ✓ 2 in WG3a
  - ✓ 2 in WG3b
  - ✓ 2 in WG4
  - ✓ 3 in WG5
  - √ 2 in WG7
- A downloadable template has been added in the web page for the correct format: