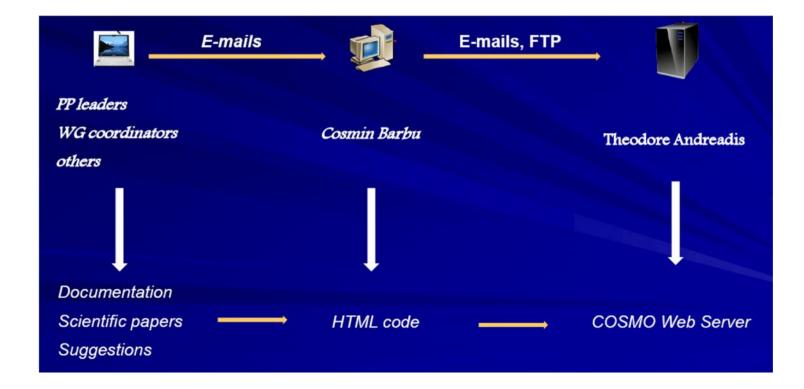

# COSMO web team & work activity

- Ulrich Schaettler (DWD) WG6 coordinator
- Theodore Andreadis (HNMS)
- Cosmin Barbu, Bogdan Maco (NMA)
- others: PP leaders, WG coordinators, COSMO scientists

Note: Information about the latest COSMO web updates can be found on a special page created by Theodore.

### Pages has been created: "Support of COSMO licenses"

> Frequently Asked Questions (FAQ) page for COSMO model installation issues

> maillist support: cosmo-support@cosmo-model.org

Note: Information about the latest COSMO web updates can be found on a special page created by Theodore.